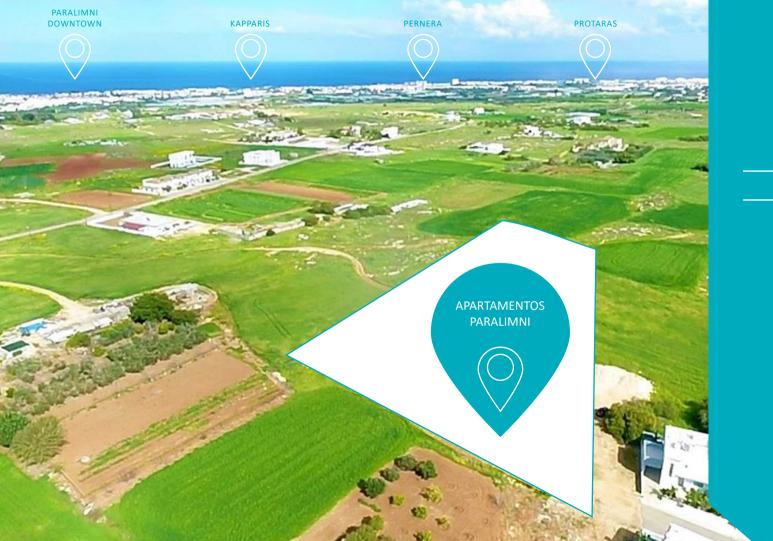

APARTMENT B101

**€189.000** + VAT

THE PROJECT

PARALIMNI APARTMENTS embodies uniqueness, style, privacy and modern designs. Consisting of 40 apartments in total, this luxurious modern development is in a sought-after location halving the distance between the town of Paralimni and the golden sandy beaches of the area. Location, design and comfort make this project an ideal choice for those who favor a modern living style.