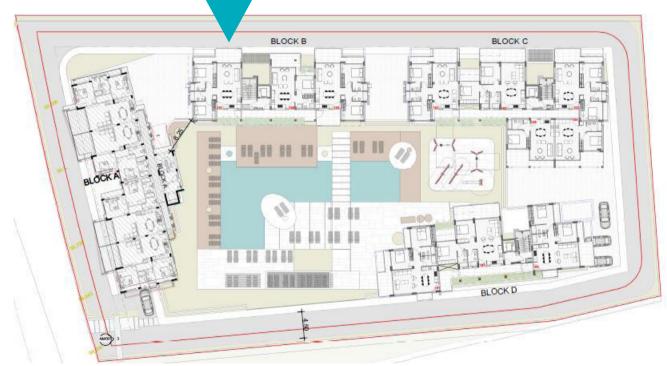

RIOCK B

HE LOCATION

PROJECT LAVOUT

B101

## PARALIMNI APARTMENTS

PROJECT LAYOUT

**APARTMENT LAYOUT** 

BEDROOMS: 2

**BATHROOMS: 2** 

TOTAL COVERED AREAS: 77 m<sup>2</sup>

VERANDAS: 21 m<sup>2</sup>

**SWIMMING POOL: Communal** 