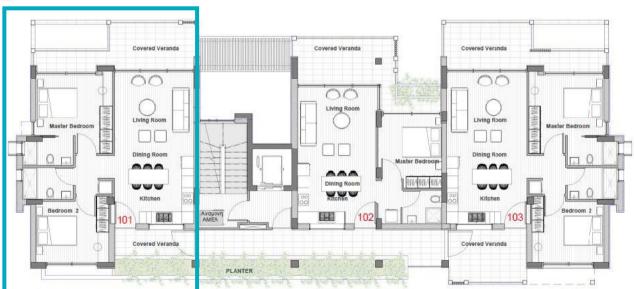

APARTMENT B101

**€189.000** + VAT

THE PROJECT

PARALIMNI APARTMENTS embodies uniqueness, style, privacy and modern designs. Consisting of 40 apartments in total, this luxurious modern development is in a sought-after location halving the distance between the town of Paralimni and the golden sandy beaches of the area. Location, design and comfort make this project an ideal choice for those who favor a modern living style.

## PARALIMNI APARTMENTS

PROJECT LAYOUT

**APARTMENT LAYOUT** 

BEDROOMS: 2

**BATHROOMS: 2** 

TOTAL COVERED AREAS: 77 m<sup>2</sup>

VERANDAS: 21 m<sup>2</sup>

**SWIMMING POOL: Communal** 