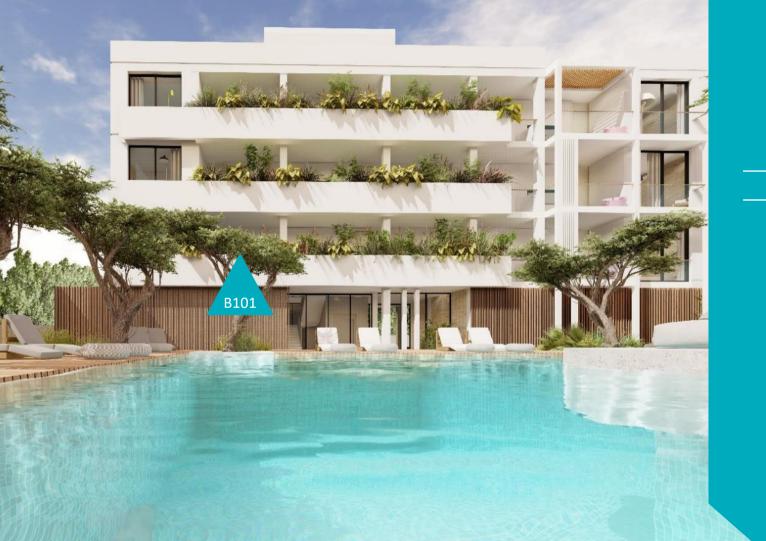

APARTMENT B101

**€189.000** + VAT

THE PROJECT

PARALIMNI APARTMENTS embodies uniqueness, style, privacy and modern designs. Consisting of 40 apartments in total, this luxurious modern development is in a sought-after location halving the distance between the town of Paralimni and the golden sandy beaches of the area. Location, design and comfort make this project an ideal choice for those who favor a modern living style.

RIOCK B

HE LOCATION

PROJECT LAVOUT

B101

## PARALIMNI APARTMENTS

PROJECT LAYOUT

**APARTMENT LAYOUT** 

BEDROOMS: 2

**BATHROOMS: 2** 

TOTAL COVERED AREAS: 77 m<sup>2</sup>

VERANDAS: 21 m<sup>2</sup>

**SWIMMING POOL: Communal** 