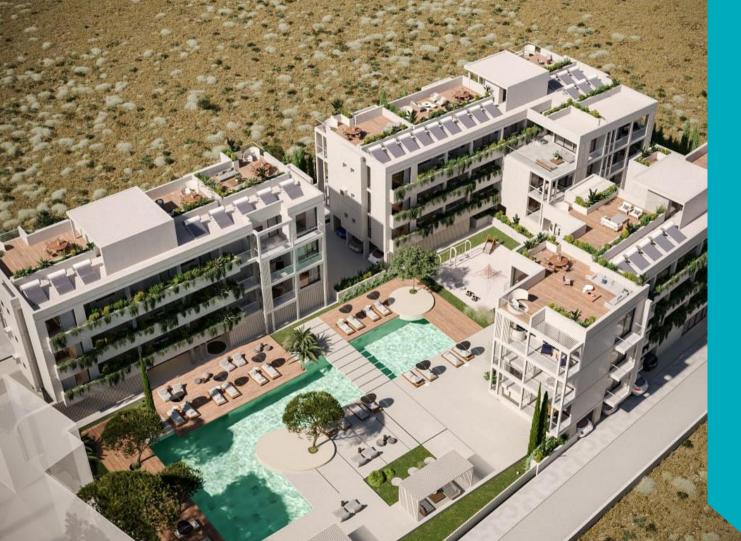

APARTMENT B101

**€189.000** + VAT

THE PROJECT

PARALIMNI APARTMENTS embodies uniqueness, style, privacy and modern designs. Consisting of 40 apartments in total, this luxurious modern development is in a sought-after location halving the distance between the town of Paralimni and the golden sandy beaches of the area. Location, design and comfort make this project an ideal choice for those who favor a modern living style.

#### ACILITIES

**GYM FACILITIES** 

**CHANGING AREAS** 

LARGE ADULTS SWIMMING POOL

KIDS SWIMMING POOL

**KIDS PLAYGROUND** 

LARGE GREEN AREAS

STORAGE ROOM FOR EACH APARTMENT