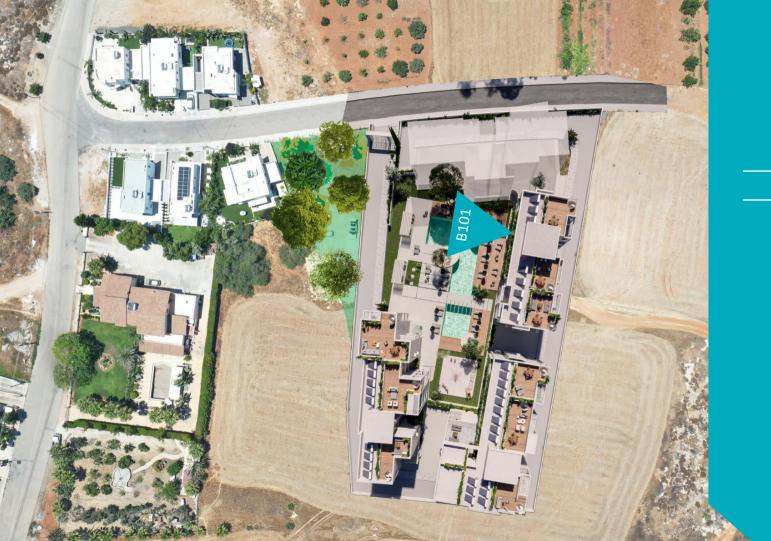

RIOCK B

HE LOCATION

PROJECT LAVOUT

B101

## PARALIMNI APARTMENTS

PROJECT LAYOUT

**APARTMENT LAYOUT** 

BEDROOMS: 2

**BATHROOMS: 2** 

TOTAL COVERED AREAS: 77 m<sup>2</sup>

VERANDAS: 21 m<sup>2</sup>

**SWIMMING POOL: Communal** 